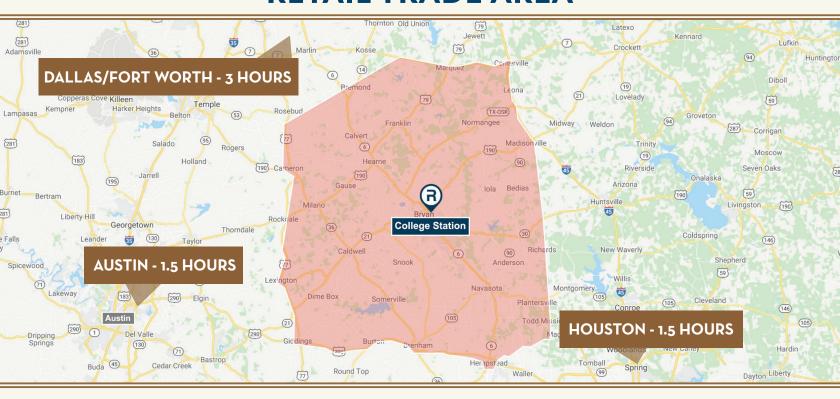

## **COLLEGE STATION, TEXAS**

RTA POPULATION

387,437

2023 Estimated Retail Trade Area Population



HIGHER EDUCATION ENROLLMENT

83,538

AVERAGE FAMILY INCOME \$125,186

Median Age 31.63 Average Age 36.62

## **RETAIL TRADE AREA**



## **DEMAND IN COLLEGE STATION**

Foodservice and Drinking Places
2023 Demand = \$418,722,956

Health and Personal Care Stores 2023 Demand = \$98,471,093

Electronics and Appliance Stores
2023 Demand = \$61,182,213

> 2023 Demand \$3,800,864,494

> 2028 Demand \$4,341,330,648

> Growth \$540,466,154

## **COLLEGE STATION**

Development

Planned Single Family Lots

203

COLLEGE STATION BUSINESS CENTER



Southern Pointe 2,084

MIDTOWN BUSINESS PARK



Greens Prairie 828

REGIONAL ATHLETIC PARKS

Brewster Point, Creek Meadows, Wellborn Settlement

4 Mission Ranch 672

RETAIL CORRIDOR

5

Midtown Reserve 724

**GROCERY** 

HOSPITAL

6

Pebble Creek 360