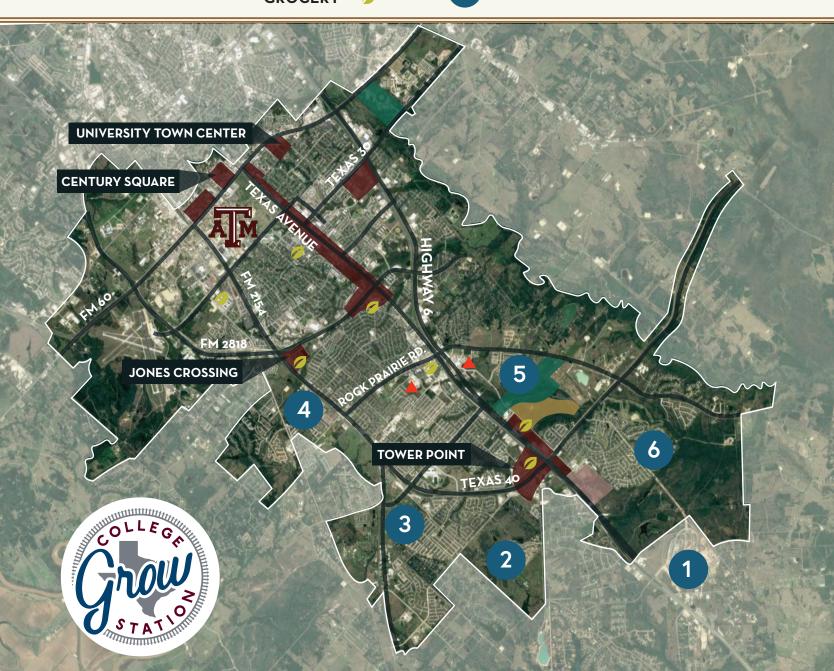

## **COLLEGE STATION**

Development

Planned Single Family Lots

203

COLLEGE STATION BUSINESS CENTER

Southern Pointe 2,084

MIDTOWN BUSINESS PARK

Greens Prairie 828

REGIONAL ATHLETIC PARKS

Brewster Point, Creek Meadows, Wellborn Settlement

4 Mission Ranch 672

RETAIL CORRIDOR

5

Midtown Reserve 724

**GROCERY** 

HOSPITAL

6

Pebble Creek 360